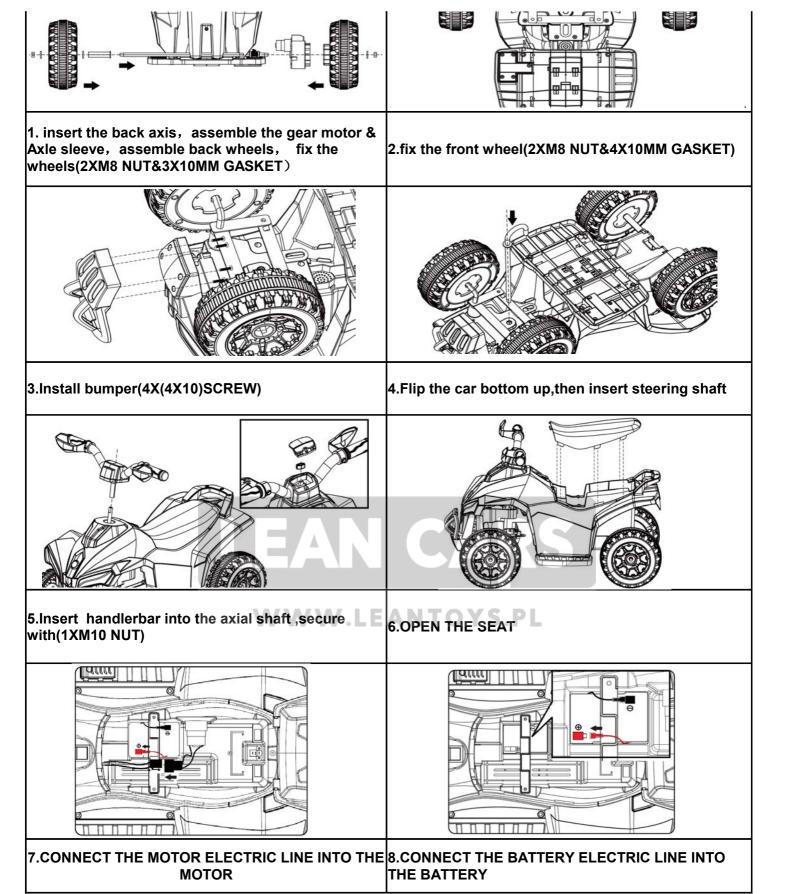

Using time     | working for 1-2 hours, once charged for 8-12 hours |
| Available ages | Children at 18-36 months                           |
| Charger        | DC6V500mA                                          |

# **Disposal Of Battery**

- 1. Your sealed lead-acid pattery must be recycled or disposed of in an envi-ronmentally sound manner.
- 2. Do not dispose of your lead-acid battery in a fire. The battery may explode or leak
- 3.Do not dispose of a lead-acid battery in your regular, household trash. The incineration, land filling or mixing of sealed lead-acid batteries with house-hold trash is prohibited by law.

Our products are suitable for ASTM F963; CPSIA; EN71 and EN62115 standard.

**Parts Diagram** 



# **Number of screw packs**



### Attach the Side Wheels & Rear Fender