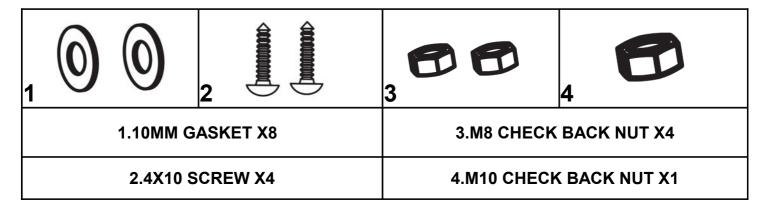

|
| Using time     | working for 1-2 hours, once charged for 8-12 hours |
| Available ages | Children at 18-36 months                           |
| Charger        | DC6V500mA                                          |

# **Disposal Of Battery**

- 1. Your sealed lead-acid pattery must be recycled or disposed of in an envi-ronmentally sound manner.
- 2. Do not dispose of your lead-acid battery in a fire. The battery may explode or leak
- 3.Do not dispose of a lead-acid battery in your regular, household trash. The incineration, land filling or mixing of sealed lead-acid batteries with house-hold trash is prohibited by law.

Our products are suitable for ASTM F963; CPSIA; EN71 and EN62115 standard.

**Parts Diagram** 



# **Number of screw packs**



### Attach the Side Wheels & Rear Fender