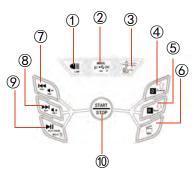

## **Function show**

Picture for reference only, please check your buying.

12V Console

24V Console

| Button function        |                         |  |  |  |
|------------------------|-------------------------|--|--|--|
| 1 Light                | ⑦Music switch/Volume -  |  |  |  |
| ②Multifunction         | 8 Music switch/Volume + |  |  |  |
| ③High/low speed ⑨Music |                         |  |  |  |
| <pre>④Forward</pre>    | 10 Power                |  |  |  |
| ⑤ Backward             | 1 Bluetooth             |  |  |  |
| ⑥MP4                   |                         |  |  |  |