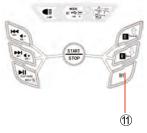

## **Function show**

Picture for reference only, please check your buying.

12V Console

24V Console

| Button function        |                         |  |  |  |
|------------------------|-------------------------|--|--|--|
| 1 Light                | ⑦Music switch/Volume -  |  |  |  |
| ②Multifunction         | 8 Music switch/Volume + |  |  |  |
| ③High/low speed ⑨Music |                         |  |  |  |
| <pre>④Forward</pre>    | 10 Power                |  |  |  |
| ⑤ Backward             | 1 Bluetooth             |  |  |  |
| ⑥MP4                   |                         |  |  |  |