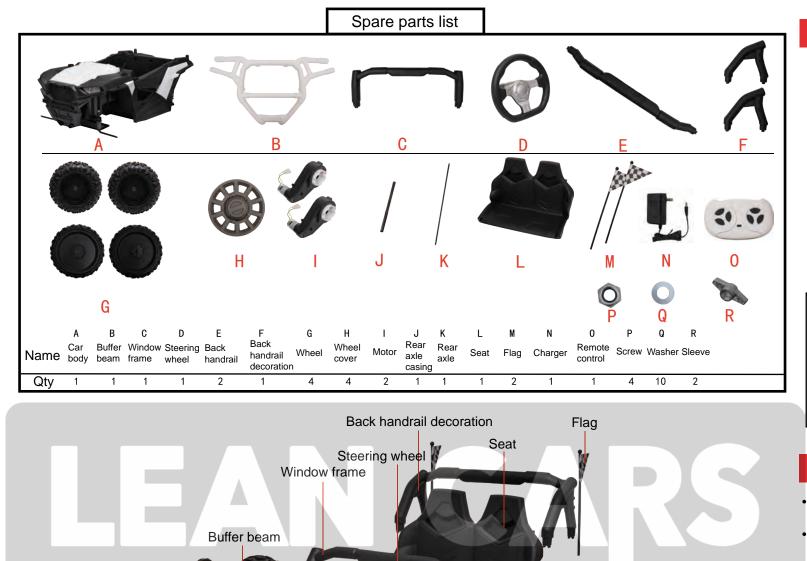

## Guide Book

- R/C controls forward/backward and left/right
- Music
- Volume adjustment and MP3
- Power display
- Forward and backward
- High and low speed
- Bluetooth
- USB
- TF card
- MP4(Optional)

|  | Product specific<br>Name<br>Battery<br>Suitable age<br>Loading capacity<br>Product size<br>Speed<br>Charg/Use time<br>Charger<br>Remote control | Specification<br>12V7A*1, 12V7A*2, 12V10A*1<br>37-95 months | Washer<br>Back | Scre<br>Washer<br>wheel |  |
|--|-------------------------------------------------------------------------------------------------------------------------------------------------|-------------------------------------------------------------|----------------|-------------------------|--|